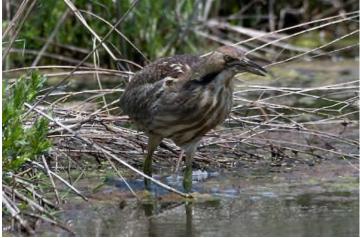

The birds we saw and heard are listed taxonomically and broken down into TWPs and by commonly occurring and rare, in the chart that follows, put together by David Amamoto. Please take some time to look this over, as it has all the data on our May Count 2023. The highlight of the Count for me, a whopping 89 Scarlet Tanagers, and 1 Summer Tanager, make my day when I think about them. The Waterfowl species highlight was a trio of Long-tailed Ducks on Mirage Lake in Augusta Twp, found by Greg Jacks. And Bill VanderMolen found a Black-crowned Night-Heron at Avis Farms in Pittsfield.