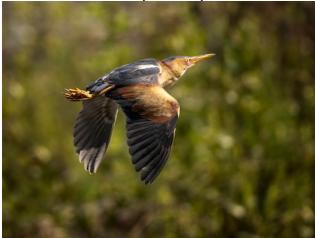

The birds we saw and heard are listed taxonomically and broken down into TWPs and by commonly occurring and rare, in the chart that follows, put together by David Amamoto. Please take some time to look this over, as it has all the data on our May Count 2023. The highlight of the Count for me, a whopping 89 Scarlet Tanagers, and 1 Summer Tanager, make my day when I think about them. The Waterfowl species highlight was a trio of Long-tailed Ducks on Mirage Lake in Augusta Twp, found by Greg Jacks. And Bill VanderMolen found a Black-crowned Night-Heron at Avis Farms in Pittsfield.